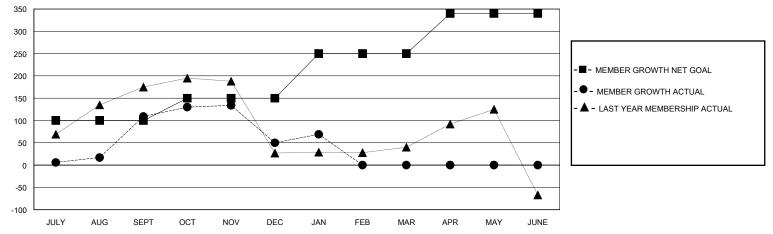

## MONTHLY MEMBERSHIP PROGRESS REPORT

District 307 A1

Results as of: 1/31/2024

| GMT:             | LOCATION INDONESIA |             |               |                       |                        |                         |                                                   |  |  |
|------------------|--------------------|-------------|---------------|-----------------------|------------------------|-------------------------|---------------------------------------------------|--|--|
|                  | Club               | DS          |               |                       | Members                |                         |                                                   |  |  |
|                  | RESULTS FOR        | R 2023-2024 |               | RESULTS FOR 2023-2024 |                        |                         |                                                   |  |  |
| QUARTER          | NEW CLUB GOAL      | NEW CLUBS   | DROPPED CLUBS | QUARTER               | BER GROWTH NET<br>GOAL | MEMBER GROWTH<br>ACTUAL | DROPPED<br>MEMBERS ACTUA<br>(including transfers) |  |  |
| JULY/AUG/SEPT    | 4                  | 2           | 2             | JULY/AUG/SEPT         | 100                    | 195                     | 76                                                |  |  |
| OCT/NOV/DEC      | 0                  | 0           | 1             | OCT/NOV/DEC           | 50                     | 60                      | 119                                               |  |  |
| JAN/FEB/MAR      | 3                  | 1           | 0             | JAN/FEB/MAR           | 100                    | 29                      | 9                                                 |  |  |
| APR/MAY/JUNE     | 1                  | 0           | 0             | APR/MAY/JUNE          | 90                     | 0                       | 0                                                 |  |  |
| 8<br>7<br>6<br>5 | GOALS              | AND ACTUA   |               |                       |                        | CURRENT YEAR GO         | CTUAL NEW CLUBS                                   |  |  |
| 4 3              |                    |             |               |                       |                        | - ▲ - LAST YEAR ACTU    | AL NEW CLUBS                                      |  |  |